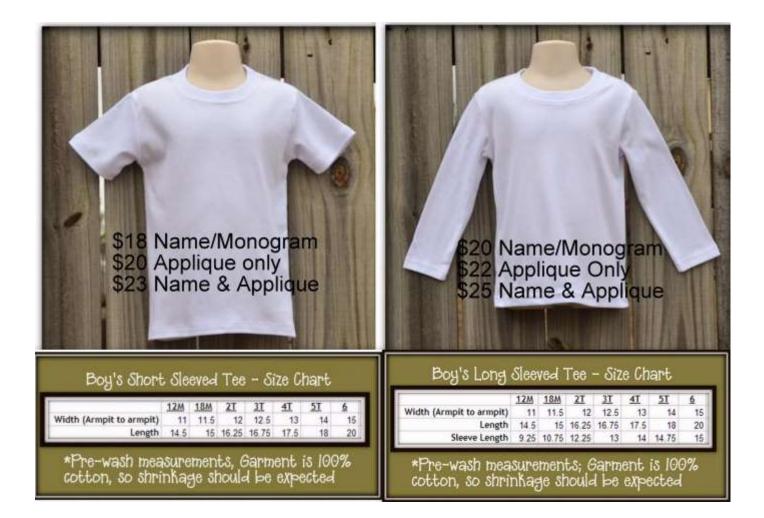

Pricing, Blanks & Size Chart

" Additional charge may apply for premium appliques (4 or more fabrics) All garments and applique fabrics are pre-washed to minimize shrinkage