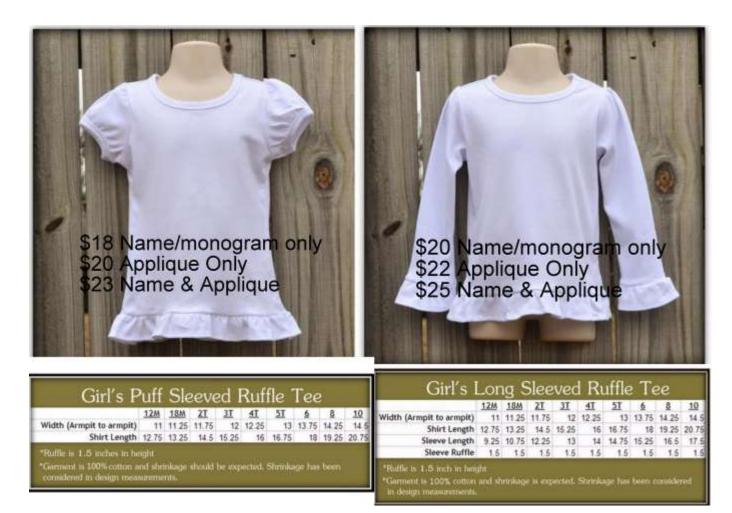

Pricing, Blanks & Size Chart

" Additional charge may apply for premium appliques (4 or more fabrics) All garments and applique fabrics are pre-washed to minimize shrinkage