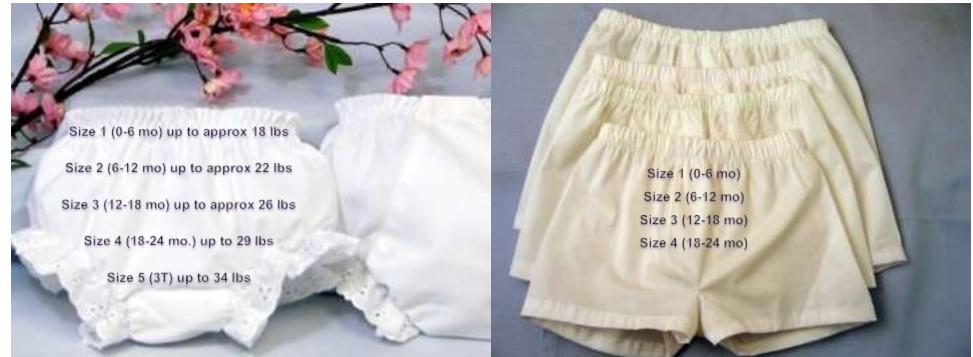

## Contact me (christy@embellishedbayou.com) for pricing on the below items :

|                                                                                                                                                                                                                                                                                                                                                                                                                                                                                                                                                                                                                                                                                                     | and the second second |                                    |                                        | Infants                         |                                                 |                  |                   | Toddlers               |                          |
|-----------------------------------------------------------------------------------------------------------------------------------------------------------------------------------------------------------------------------------------------------------------------------------------------------------------------------------------------------------------------------------------------------------------------------------------------------------------------------------------------------------------------------------------------------------------------------------------------------------------------------------------------------------------------------------------------------|-----------------------|------------------------------------|----------------------------------------|---------------------------------|-------------------------------------------------|------------------|-------------------|------------------------|--------------------------|
|                                                                                                                                                                                                                                                                                                                                                                                                                                                                                                                                                                                                                                                                                                     |                       |                                    |                                        | Infar                           | nts                                             | Too              | dlers             | Tod                    | Idlers                   |
|                                                                                                                                                                                                                                                                                                                                                                                                                                                                                                                                                                                                                                                                                                     | Infan                 | its                                |                                        | 11940-05953                     |                                                 | Size             |                   |                        |                          |
| Size                                                                                                                                                                                                                                                                                                                                                                                                                                                                                                                                                                                                                                                                                                | 1994-00000<br>        |                                    | Size                                   | Age                             | Weight                                          | Size             | Age               | Tod<br>Size<br>2T      | Age                      |
| and the second se | Age                   | Weight                             | ND                                     | Age<br>0 3 M                    | Weight<br>Up to 9 lbp                           | Size<br>2T       | Age<br>1-2        | Size<br>2T             | Age<br>1-2               |
| NB                                                                                                                                                                                                                                                                                                                                                                                                                                                                                                                                                                                                                                                                                                  | Age<br>0-3 M          | Weight<br>Up to 9 lbs              | NB<br>6M                               | Age<br>0-3 M<br>3-6 M           | Weight<br>Up to 9 lbs<br>10-16 lbs              | Size             | Age               | Size<br>2T<br>3T       | Age<br>1-2<br>2-3        |
| NB<br>6M                                                                                                                                                                                                                                                                                                                                                                                                                                                                                                                                                                                                                                                                                            | Age                   | Weight                             | 00 00 00 00 00 00 00 00 00 00 00 00 00 | Age<br>0 3 M<br>3-6 M<br>6-12 M | Weight<br>Up to 9 lbs<br>10-16 lbs<br>17-20 lbs | Size<br>2T<br>3T | Age<br>1-2<br>2-3 | Size<br>2T<br>3T<br>4T | Age<br>1-2<br>2-3<br>3-4 |
| Size<br>NB<br>6M<br>12M<br>18M                                                                                                                                                                                                                                                                                                                                                                                                                                                                                                                                                                                                                                                                      | Age<br>0-3 M<br>3-6 M | Weight<br>Up to 9 lbs<br>10-16 lbs | NB<br>6M                               | Age<br>0-3 M<br>3-6 M           | Weight<br>Up to 9 lbs<br>10-16 lbs              | Size<br>2T       | Age<br>1-2        | Size<br>2T<br>3T       | Age<br>1-2<br>2-3        |

## Infants

| Size | Age     | Weight    |  |
|------|---------|-----------|--|
| 140- |         |           |  |
| 6M   | 3-6 M   | 10-16 lbs |  |
| 12M  | 6-12 M  | 17-20 lbs |  |
| 18M  | 12-18 M | 21-24 lbs |  |
| 24M  | 18-24 M | 25-27 lbs |  |